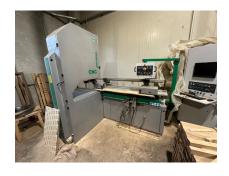

## **COPYING BAND SAW - 4SS212501**

Model: UNIVERSAL 013 CNC

SECOND-HAND COPYING BAND SAW CNC CONTROL MZ UNIVERSAL 013 - CE RULES

SECOND-HAND COPYING BAND SAW CNC CONTROL MZ UNIVERSAL 013 - CE RULES

- The CNC universal is designed to handle any type of wood: solid wood boards with defects, laminated panels or other similar materials.
- Versatility is the main feature of these machines which stand out for the possibility of operating in manual, semi-automatic or fully automatic cycle.
- CNC bandsaw with blade twisting +/-90°
- Roller clamp to keep and position the wood
- - Manual, semi-automatic, automatic cutting cycles
- Easy to program and use
- motor Hp 7,5
- wheel diam. 900 mm
- FANUC CNC control
- CE rules
- year 2014